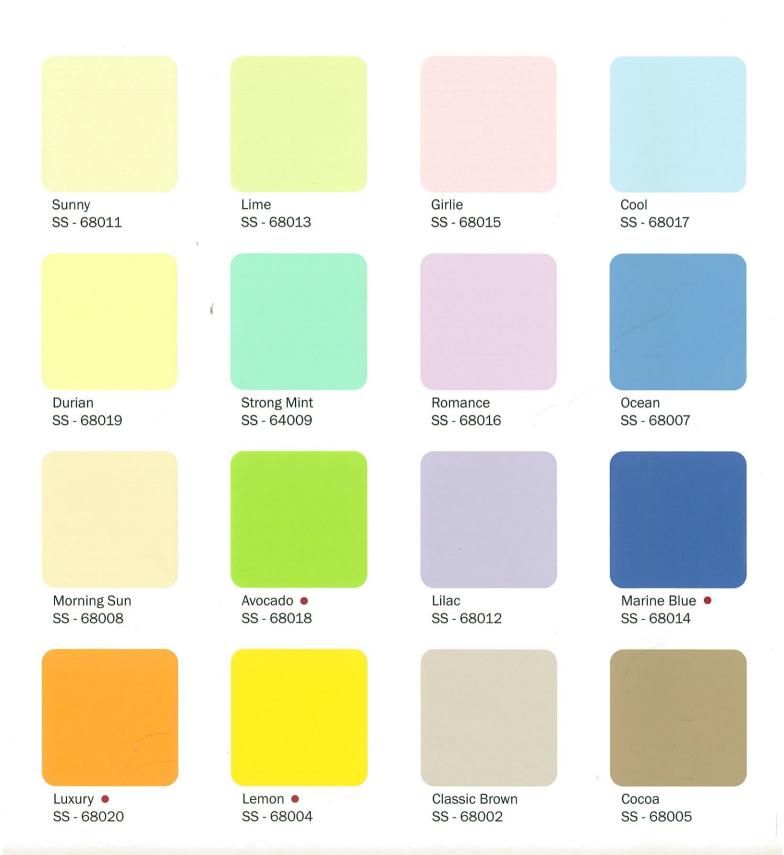

### **Shades of Classic Whites**

White

Aloe Vera White SS - 60008

Lime White SS - 60006

Rose White SS - 60001 Orchid White SS - 60000 Tender White SS - 68009

Vanda White SS - 60007 Lily White SS - 60009 White Frost SS - 68000

Hybrid White SS - 60011 Barley White SS - 60005