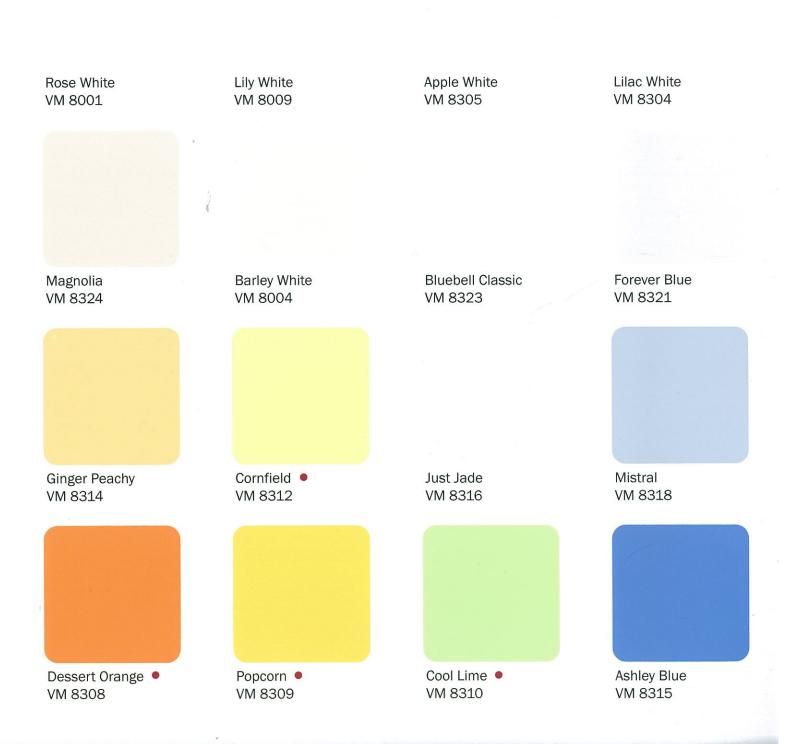

## Orchid White VM 8006

Bluebell White VM 8306

Sand Stone VM 8313

Chocolate VM 8307

Stone Cave VM 8322

- Dries quickly to a flat, tough film
- Good resistance against oil, alkali, grease
- Excellent colour retention and durability
- Fungus resistance
- Good hiding power
- Good adhesion strength